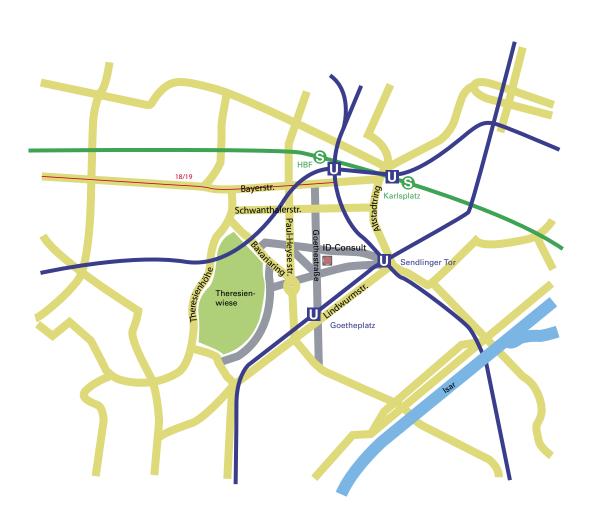

### Your way to us with public transportation ...

#### ... arriving from Munich airport:

- take the suburban train (S-Bahn) S1 or S8 and get off at the main station (Hauptbahnhof)
- leave the station at the exit Bayerstraße and then follow directly Goethestraße
- approx. 10 minutes to walk

#### ... arriving from Marienplatz:

- take any line of the suburban train (S-Bahn) in the direction of main station (Hauptbahnhof) and get off at the main station (Hauptbahnhof)
- leave the station at the exit Bayerstraße and then follow directly Goethestraße
- approx. 10 minutes to walk

#### ... within Munich:

- take the subway lines (U-Bahn) U3 or U6 and get off at the station Goetheplatz
- leave the station at the exit "Kliniken" and follow directly Goethestraße
- approx. 5 minutes to walk

or

- take the subway line (U-Bahn) U2 and get off at the station Sendlinger Tor
- leave the station at the exit Nußbaumstraße
- follow Nußbaumstraße up to the junction with Goethestraße, then turn right
- approx. 10 minutes to walk

#### Your way to us by car ...

## ... arriving from the west (highway A8, Stuttgart – Munich)

- follow the highway A8 up to München-Obermenzing
- take Pippingerstraße at the end of the highway, in the direction Pasing
- follow Pippingerstraße (called Lortzing Straße after the overbridge in Pasing) up to the junction with Landsberger Straße
- follow Landsberger Straße townwards up to the junction with Bayerstraße
- follow Bayerstraße up to Goethestraße (opposite to main station) and turn right
- follow Goethestraße up to no. 43
- car park in the court yard, marked with "ID-Consult"
- ID-Consult is located on the 1st floor

# ... arriving from the north (highway A9, Nuremberg – Munich)

- leave the highway A9 at the exit München-Schwabing and continue on the Mittlerer Ring (middle ring road) (B2R) westwards
- follow Mittlerer Ring until Donnersberger Brücke
- leave the Mittlerer Ring there and take Landsberger Straße townwards
- follow Landsberger Straße up to the junction with Bayerstraße
- follow Bayerstraße up to Goethestraße (opposite to main station) and turn right
- follow Goethestraße up to no. 43
- car park in the court yard, marked with "ID-Consult"
- ID-Consult is located on the 1<sup>st</sup> floor

## ... arriving from the south (highway A8, Salzburg – Munich)

- at the end of the highway A9 (also called E54), follow the Mittlerer Ring (middle ring road) westwards in the direction of Lindau, München-Giesing
- leave the Mittlerer Ring at the exit Sendling townwards
- follow Plinganser Straße up to Lindwurmstraße
- turn right into Lindwurmstraße
- follow Lindwurmstraße up to Goetheplatz, there turn left into Goethestraße
- follow Goethestraße up to no. 43
- car park in the court yard, marked with "ID-Consult"
- ID-Consult is located on the 1<sup>st</sup> floor

### ... arriving from the east (highway A94, Passau – Munich)

- leave the highway A94 at the exit München-Steinhausen in the direction München-Steinhausen and follow Prinzregentenstraße
- carry straight on in Von-der-Tann-Straße
- from Von-der-Tann-Straße, you will reach the Oskar-von-Miller-Ring (inner ring road) straight ahead
- follow the inner ring road (Altstadtring) up to Karlsplatz / Sonnenstraße
- follow Sonnenstraße up to Schwanthaler Straße, there turn right into Schwanthaler Straße
- follow Schwanthaler Straße up to Goethestraße, there turn left into Goethestraße
- follow Goethestraße up to no. 43
- car park in the court yard, marked with "ID-Consult"
- ID-Consult is located on the 1<sup>st</sup> floor