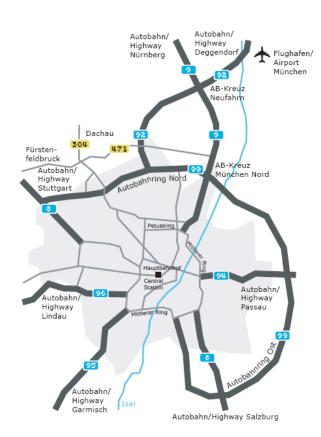

#### Your way to us by car ...

## ... arriving from the west (highway A8, Stuttgart – Munich)

- follow the highway A8 up to München-Obermenzing
- take Pippingerstraße at the end of the highway, in the direction Pasing
- follow Pippingerstraße (called Lortzing Straße after the overbridge in Pasing) up to the junction with Landsberger Straße
- follow Landsberger Straße townwards up to the junction with Bayerstraße
- follow Bayerstraße up to Goethestraße (opposite to main station) and turn right
- follow Goethestraße up to no. 43
- car park in the court yard, marked with "ID-Consult"
- ID-Consult is located on the 1st floor

# ... arriving from the north (highway A9, Nuremberg – Munich)

- leave the highway A9 at the exit München-Schwabing and continue on the Mittlerer Ring (middle ring road) (B2R) westwards
- follow Mittlerer Ring until Donnersberger Brücke
- leave the Mittlerer Ring there and take Landsberger Straße townwards
- follow Landsberger Straße up to the junction with Bayerstraße
- follow Bayerstraße up to Goethestraße (opposite to main station) and turn right
- follow Goethestraße up to no. 43
- car park in the court yard, marked with "ID-Consult"
- ID-Consult is located on the 1<sup>st</sup> floor

## ... arriving from the south (highway A8, Salzburg – Munich)

- at the end of the highway A9 (also called E54), follow the Mittlerer Ring (middle ring road) westwards in the direction of Lindau, München-Giesing
- leave the Mittlerer Ring at the exit Sendling townwards
- follow Plinganser Straße up to Lindwurmstraße
- turn right into Lindwurmstraße
- follow Lindwurmstraße up to Goetheplatz, there turn left into Goethestraße
- follow Goethestraße up to no. 43
- car park in the court yard, marked with "ID-Consult"
- ID-Consult is located on the 1<sup>st</sup> floor

### ... arriving from the east (highway A94, Passau – Munich)

- leave the highway A94 at the exit München-Steinhausen in the direction München-Steinhausen and follow Prinzregentenstraße
- carry straight on in Von-der-Tann-Straße
- from Von-der-Tann-Straße, you will reach the Oskar-von-Miller-Ring (inner ring road) straight ahead
- follow the inner ring road (Altstadtring) up to Karlsplatz / Sonnenstraße
- follow Sonnenstraße up to Schwanthaler Straße, there turn right into Schwanthaler Straße
- follow Schwanthaler Straße up to Goethestraße, there turn left into Goethestraße
- follow Goethestraße up to no. 43
- car park in the court yard, marked with "ID-Consult"
- ID-Consult is located on the 1<sup>st</sup> floor